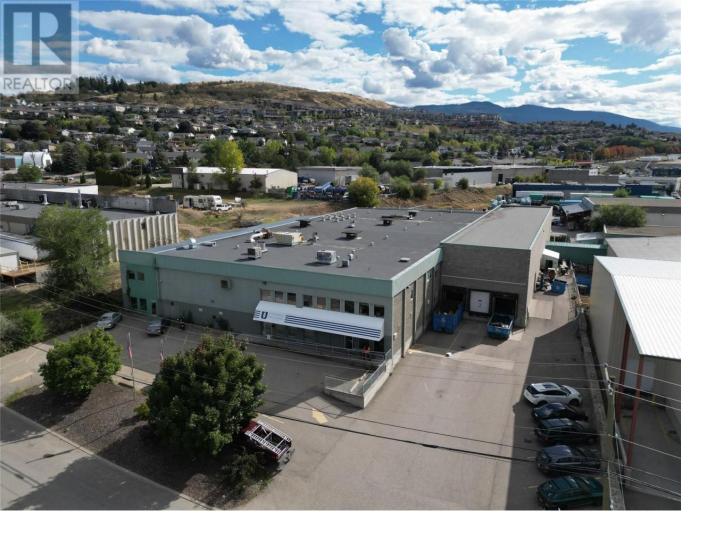

## 1810 Kosmina Road Vernon British Columbia

\$5,900,000

Fantastic opportunity to purchase a stand-alone 35,939 sqft industrial building on 1.33 acres of land. This property maximizes site coverage, offering multiple large warehouses areas with cross dock and onsite parking. The facility includes a finished reception area, sale offices, foreman offices, dedicated lunch and meeting rooms. The cross dock has three dock loading bays with receiving area and 3 additional grade loading doors accessing the side yard area of the property. This facility is built for efficient logistics, manufacturing and mid to large scale industrial operations. The property is equipped with 3-phase 400 amp power, along with heating and cooling systems. Opportunity for an asset or share sale available. Situated in the industrial corridor of Vernon, 1810 Kosmina Road is centrally located, just off HWY 6, providing easy access to major transport routes. Zoned INDL- Light Industrial Opportunity for an asset or share sale available. Contact brokers for more information (id:6769)