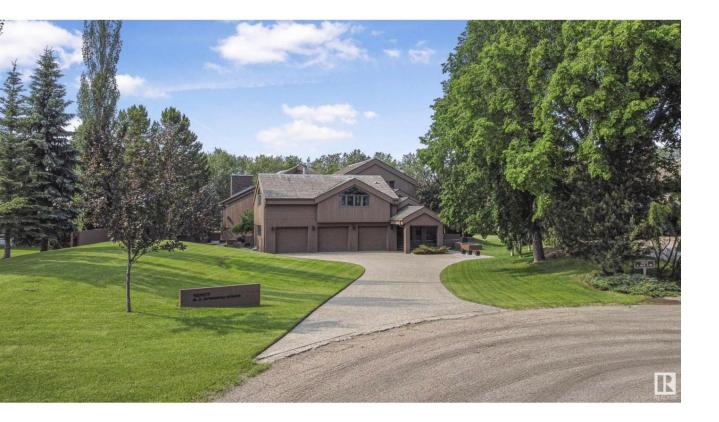

## Edmonton Alberta

Bespoke West Coast Contemporary design. Minimalistic clean lines filled w/natural light creating expansive spaces in this spectacular modern home. Private 1 acre treed lot, incredible landscaping offers a sense of serenity & harmony. Amazing space to hang special artwork. A timeless incomparable masterpiece. Yet this 5 bedroom home is so liveable w/2 separate wings for the bedrms. Backing onto a ravine running along the North Saskatchewan River in prestigious West Point Estates. Just minutes to all the conveniences of Windermere w/Farmers markets, eateries & boutique groceries. The home is ideal for those who entertain & for those who love the outdoors. The primary suite is breathtaking w/a sitting area w/equipped wetbar separated by a 2 sided maple FP. Features are too numerous but the highlights are the Rundlestone FP, Snaidero Italian kitchen, Artemide Italian lighting & Pennsylvania jet black slate floors. The outdoor beauty can be enjoyed from the expansive decks or the 4 season sunrm or 1 of 4 decks (id:6769)