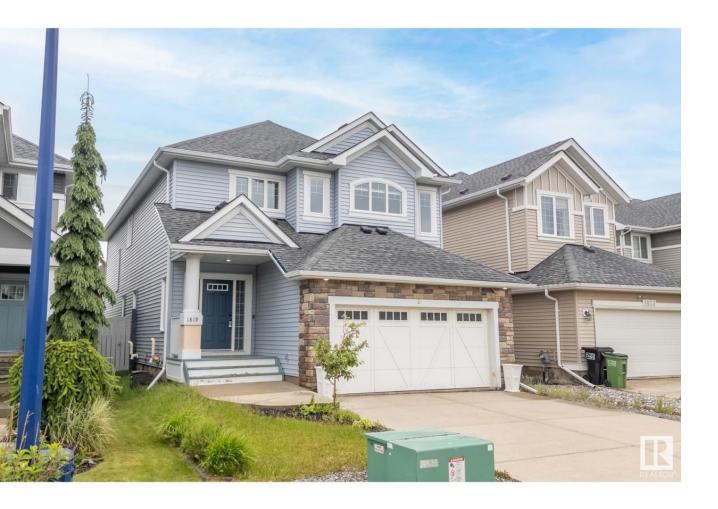

## Edmonton Alberta

\$648,500

Welcome Home to Summerside! Great curb appeal, unique open layout maximizes space with 4 finished levels & leaves a 5th level for your design. Impressive double grand foyer with polished tiles will welcome your guests. Beautiful two toned cabinets, sparkling granite counters with an ideal breakfast bar & stainless steel appliances make this an easy place to prepare family meals. 16ft cathedral ceilings along with a wall of windows allow an abundance of natural light in the striking living room. The family room showcases a gorgeous floor to ceiling stone fireplace with custom built-in shelves. The spacious master retreat features tray ceiling, large walk-in closet & 5 piece ensuite with deep soaker tub for relaxing. Two additional generous bedrooms, another full bathroom & bonus loft area complete the upper level. Value added extras include central air conditioning, large covered patio off the kitchen, fully fenced & landscaped. Kid friendly location on quiet cul-de-sac! (id:6769)