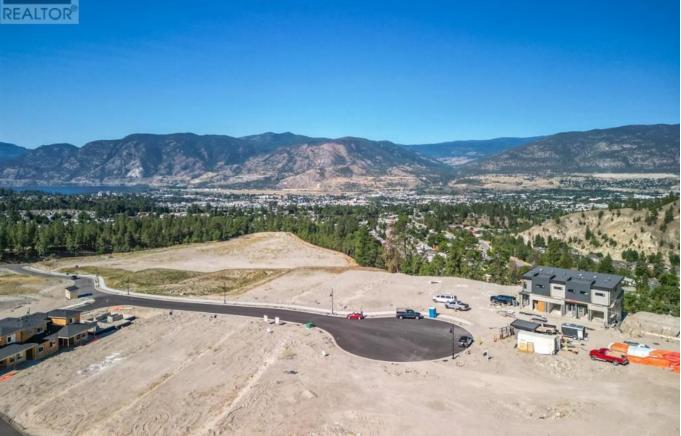

## 182 Deer Place Penticton British Columbia \$430,000

Imagine building your dream home with some of the best views in Penticton! This 0.22-acre executive lot in the highly desirable Ridge subdivision offers the perfect flat lot for you to create a custom home that matches your unique style. You the flexibility of bringing your own builder or hire the sellers company. This will allow you to design your ideal living space from the ground up. This mountain and lake-view lot is one of the few remaining opportunities left on the edge of Phase 2. You will be able to enjoy panoramic views of the South Okanagan. Take time to create and design the perfect outdoor space for your family. Nestled in a family-friendly neighborhood, you'll enjoy the newly constructed playground, outdoor trails, and being close to some of our top schools. Just minutes from downtown. When you get home you have your own private oasis surrounded by stunning natural beauty. (id:6769)