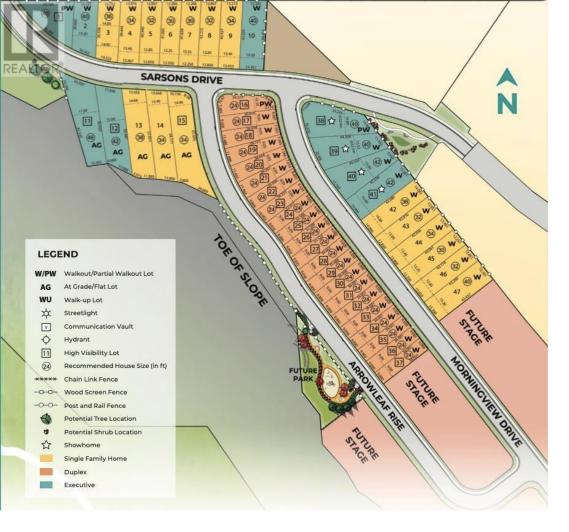

## 182 Sarsons Drive Coldstream British Columbia

\$349,000

Welcome to Morningview! This lot is only one of 5 flat lots in the entire development. Located on Middleton Mountain in beautiful Coldstream. This elevated flat lot is ready for a grade level build, suitable for a one level rancher or 2 storey home. Ready to build plans shown in the listing photos are available upon request, designed by R-tistry Home Design, a specialized designer of custom and luxury homes in the Okanagan Valley. Use these plans as is, modify or start from scratch to realize the Coldstream home of your dreams. The subdivision offers open spaces/parks, a playground, and trails connecting to Middleton Mountain Park's almost 30 acres. Coldstream is well known for its close community feel and exceptional schools, a perfect choice for active families, only a quick drive to Vernon, and first-class ski hills, wineries, and beaches like the famous turquoise waters of Kalamalka Lake. Lot purchase only. Must build with Gibson Custom Homes. Motivated Seller! Bring an offer! (id:6769)