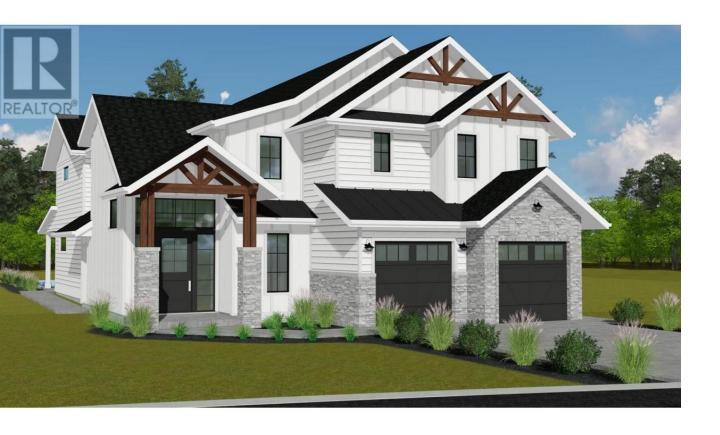

## 182 Sarsons Drive Coldstream British Columbia

\$349,000

Welcome to Morningview, an exceptional opportunity to own one of only five flat lots in this entire master-planned community. Perfectly situated on the coveted Middleton Mountain in picturesque Coldstream, this elevated, level lot is ideal for a grade-level entry build, whether you envision a stylish single-level rancher or a spacious two-storey home. Architectural plans, crafted by renowned R-tistry Home Design (specialists in luxury and custom homes throughout the Okanagan) are available upon request and featured in the listing photos. Choose to build as-is, customize to suit your vision, or start fresh to bring your dream Coldstream home to life. Morningview was thoughtfully designed with lifestyle in mind, offering open green spaces, a community playground, and trail connections leading directly to the nearly 30-acre Middleton Mountain Park. Coldstream is beloved for its strong sense of community, excellent schools, and easy access to outdoor recreation, just minutes from Vernon and close to world-class ski resorts, wineries, and the stunning turquoise waters of Kalamalka Lake. Lot purchase only. Must build with Gibson Custom Homes. Motivated seller--bring your offer! (id:6769)