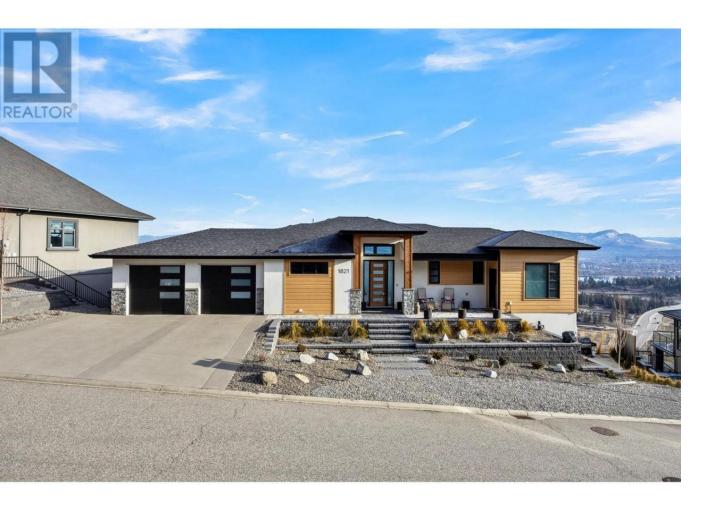

## 1821 Diamond View Drive West Kelowna British Columbia

\$1,849,000

Nestled in the exclusive community of Diamond View Estates in West Kelowna, this meticulously designed 5 Bed/4 Bath home offers a harmonious blend of luxury, functionality, and one of the best Okanagan views! Perched high above the city, this property boasts expansive lake, mountain, and city views. This home features a bright, open layout accentuated by oversized windows. At the heart of the home is a culinary haven featuring a contemporary European kitchen design, complete with sleek walnut cabinetry, high-end appliances and unique HanStone Quartz countertops. Completing the main level is a generous primary bedroom, outfitted with a steam shower, a mudroom/laundry room and two additional bedrooms-one of which can easily serve as a home office with a separate exterior entrance, making it ideal for operating a business or welcoming clients without compromising privacy. The lower level impresses with soaring 11ft ceilings. It includes a modest living room 2 additional rooms, wet bar and its own balcony space. Wellness is elevated with the inclusion of an infrared sauna. For added versatility, the property includes a fully self-contained legal 1Bed + Den suite, with double-insulation throughout ensuring optimal privacy, perfect as an income-generating opportunity. 10min to Downtown Kelowna, close to schools, shopping, dog parks and hiking trails. This home is spacious, bright, and thoughtfully designed offering endless potential. (id:6769)