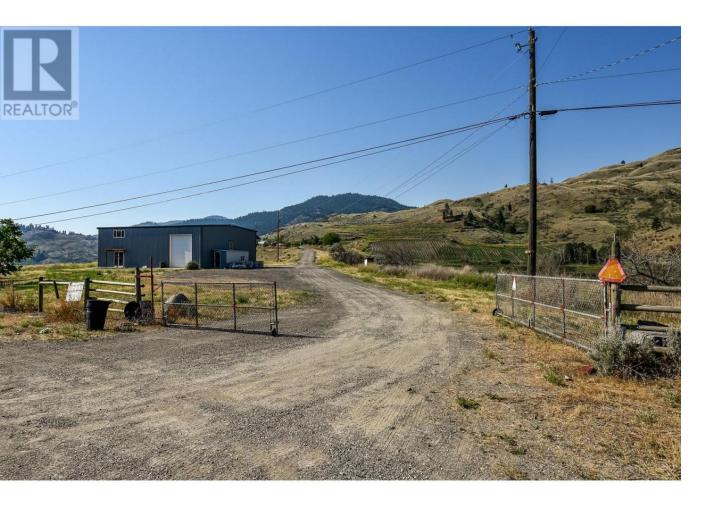

## 18255 3 Highway Osoyoos British Columbia

\$1,299,900

LIMITLESS POTENTIAL ON THIS UNIQUE 32+ ACRE HIGHWAY ACCESS PROPERTY. This property is 8 minutes west of Osoyoos in Kilpoola Estates, perched overlooking the renowned "" SPOTTED LAKE "", known for its mineral-rich waters with healing properties and park land on 2 sides. The best part of this property massive 40 x 60 WORKSHOP with soaring 18ft ceilings, equipped with a lift and floor anchors for frame pulling, with HIGHWAY ACCESS. The SHOP also includes a second-floor suite with 1 bedroom and 1 bath, and the main floor has potential for an OFFICE and a second bedroom. It is currently leased, and has it's own meter and septic field. The older PRIMARY HOME features 2 bedrooms on the main level, 1 bedroom and a summer kitchen downstairs, and a large 20 x 40 attached garage. Potential here for a basement suite where SHORT TERM VACATION RENTALS ARE ALLOWED. Two wells serve the property: one for domestic use and one with mineral water similar to spotted lake waters. The property also includes Confryd Lake where a pump is used to irrigate crops if desired. The land is fully fenced with ample room to expand your hobby farm with ground crops, fruit trees, or grape vines, especially on the large tiered section of the property on a gradient slope. This property has massive potential for Vacation rentals, Agriculture, Subdivision into THREE 10 acre parcels, a unique business centered around Spotted Lake and mineral waters... LET YOUR MIND WANDER AND DREAM OF POSSIBILITIES. (id:6769)