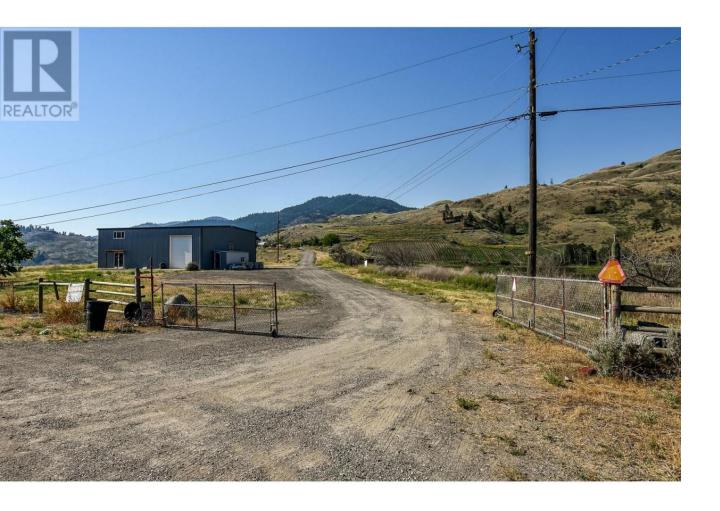

## 18255 3 Highway Osoyoos British Columbia

\$1,299,900

LIMITLESS POTENTIAL ON THIS UNIQUE 32+ ACRE HIGHWAY ACCESS PROPERTY. This property is 8 minutes west of Osoyoos in Kilpoola Estates, perched overlooking the renowned "" SPOTTED LAKE "", known for its mineral-rich waters with healing properties and park land on 2 sides. The best part of this property massive 40 x 60 WORKSHOP with soaring 18ft ceilings, equipped with a lift and floor anchors for frame pulling, with HIGHWAY ACCESS. The SHOP also includes a second-floor suite with 1 bedroom and 1 bath, and the main floor has potential for an OFFICE and a second bedroom. It is currently leased, and has it's own meter and septic field. The older PRIMARY HOME features 2 bedrooms on the main level, 1 bedroom and a summer kitchen downstairs, and a large 20 x 40 attached garage. Potential here for a basement suite where SHORT TERM VACATION RENTALS ARE ALLOWED. Two wells serve the property: one for domestic use and one with mineral water similar to spotted lake waters. The property also includes a portion of Confryd Lake. The land is fully fenced with ample room to expand your hobby farm with ground crops, fruit trees, or grape vines, especially on the large tiered section of the property on a gradient slope. This property has massive potential for Vacation rentals, Agriculture, Subdivision into THREE 10 acre parcels, a unique business centered around Spotted Lake and mineral waters... LET YOUR MIND WANDER AND DREAM OF POSSIBILITIES. (id:6769)