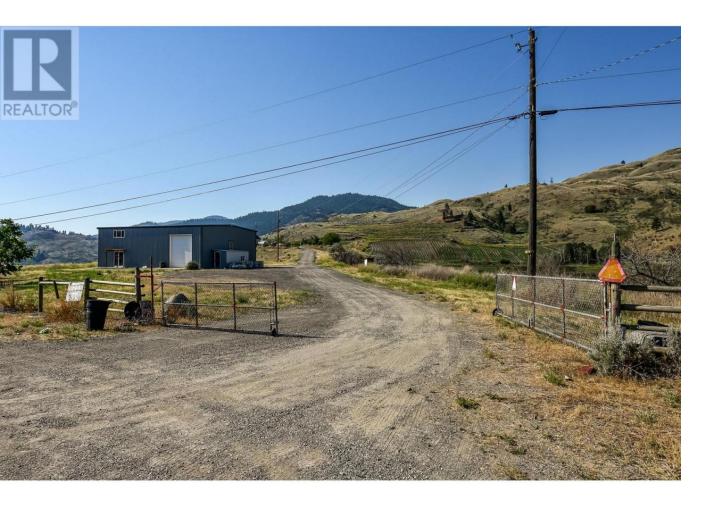

## 18255 3 Highway Osoyoos British Columbia

LIMITLESS POTENTIAL ON THIS UNIQUE 32+ ACRE HIGHWAY ACCESS PROPERTY. This property is 8 minutes west of Osoyoos in Kilpoola Estates, perched overlooking the renowned "SPOTTED LAKE", known for its mineral-rich waters with healing properties and park land on 2 sides. The best part of this property massive 40 x 60 WORKSHOP with soaring 18ft ceilings, equipped with a lift and floor anchors for frame pulling, with HIGHWAY ACCESS. The SHOP also includes a second-floor suite with 1 bedroom and 1 bath, and the main floor has potential for an OFFICE and a second bedroom. It is currently leased, and has it's own meter and septic field. The older PRIMARY HOME features 2 bedrooms on the main level, 1 bedroom and a summer kitchen downstairs, and a large 20 x 40 attached garage. Potential here for a basement suite where SHORT TERM VACATION RENTALS ARE ALLOWED. Two wells serve the property: one for domestic use and one with mineral water similar to spotted lake waters. The property also includes a portion of Confryd Lake. The land is fully fenced with ample room to expand your hobby farm with ground crops, fruit trees, or grape vines, especially on the large tiered section of the property on a gradient slope. This property has massive potential for Vacation rentals, Agriculture, Subdivision into THREE 10 acre parcels, a unique business centered around Spotted Lake and mineral waters... LET YOUR MIND WANDER AND DREAM OF POSSIBILITIES. (id:6769)