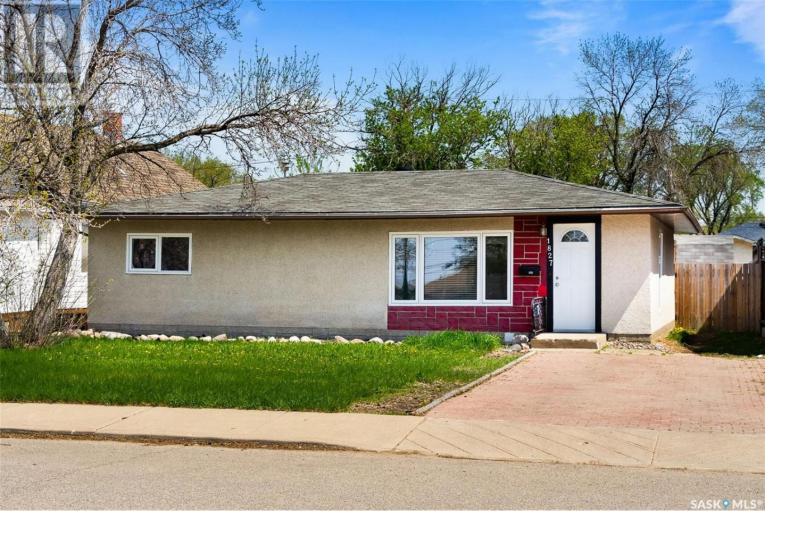

## Regina Saskatchewan

Welcome to this unique bungalow nestled in Glen Elm Park. This property sits in a quiet corner of the neighborhood just blocks from an elementary school, park and path. Upon entering the home you'll find an updated kitchen with a large pantry perfect for the at home cook who's perfecting their culinary skills. The large window gives you a complete view of your spacious and landscaped back yard. The open concept living and dining room is flooded with natural light and is the best spot in the house to practice your green thumb. Off the living room you'll find a sprawling wing with a large foyer leading to the yard along with two secondary bedrooms. The main bathroom includes your laundry area making it convenient for a family to stay on top of the endless wash, dry, fold, repeat. Heading further into the home is a functional primary bedroom with a walk in closet and 3 piece en suite, plus the room has ample windows making it a bright and airy space. This home comes with an abundance of storage and a practical floor plan for a growing family or first time buyer. Outside you'll find a deck perfect for barbecuing and the best view of an infamous Saskatchewan sunset. This home is ready for a new family to make memories and enjoy all it has to offer. Connect with your real estate professional today to book a private tour. (id:6769)