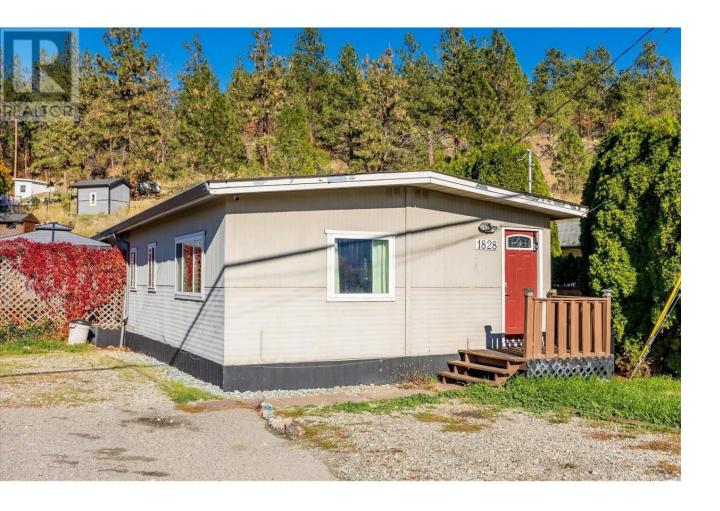

## 1828 Boucherie Road Westbank British Columbia

\$179,000

This charming mobile home, priced well below assessed value, offers a comfortable and convenient lifestyle in the heart of West Kelowna's wine country. Located directly off Boucherie Road and within walking distance to the lake, this home features an open floor plan that flows smoothly between the living, dining, and kitchen areas. The outdoor space includes a large, fully fenced yard that backs onto Mission Hill, with mature privacy hedges, fruit trees, and a spacious wrap-around deck. There's plenty of room for a pool, trampoline, or swing set, making it a great space for families. A 26'x10' wired workshop, complete with a workbench and storage, is ideal for hobbyists and is partially insulated for winter use. A second shed offers additional storage for gardening tools and equipment. With ample parking, a hot water tank replaced in 2022, and a monthly lease payment of \$650 plus \$59.38 for water/sewer service, this property is ideal for downsizers or first-time buyers looking to enjoy the Okanagan lifestyle. Quick possession is available. Pet restriction 1 dog or 2 cats - subject to park approval (id:6769)