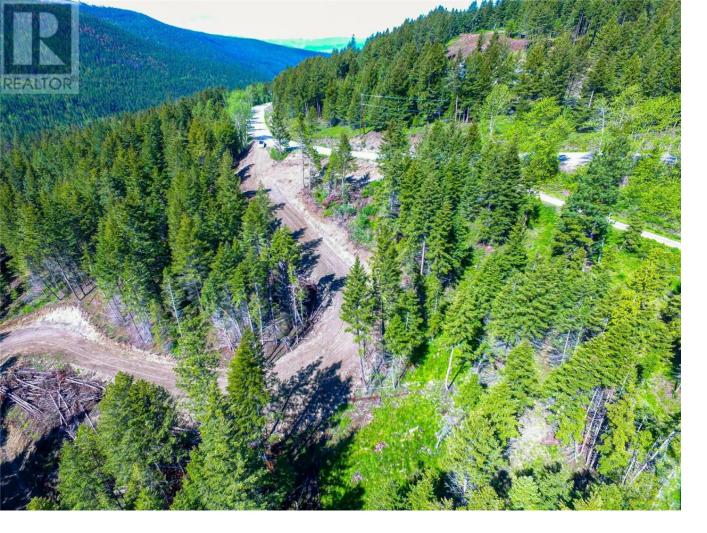

## 1833 Cardinal Creek Road Kelowna British Columbia

\$599,000

Experience the ultimate in privacy and tranquility as you build your dream home amidst the pristine beauty of fresh mountain air. Take ownership of 5.43 acres of gently sloped land, adorned with picturesque meadows. The current owner has initiated road development, extending up to the designated home building site, ensuring seamless access to your future abode. To further enhance convenience, electrical service will be extended to the lot line, while a shallow well will be thoughtfully dug. As an added advantage, a meticulously crafted home design package is available for purchase, perfectly complementing the property. This remarkable opportunity offers individuals seeking personal space an idyllic retreat within a mere 30-minute drive from the renowned Big White Ski Resort. Situated the location boasts an abundance of scenic riding, hiking, and bike trails, allowing for endless outdoor pursuits. Embrace a harmonious lifestyle, enveloped by serenity, all while conveniently located a mere 15 minutes from the vibrant city of Kelowna. (id:6769)