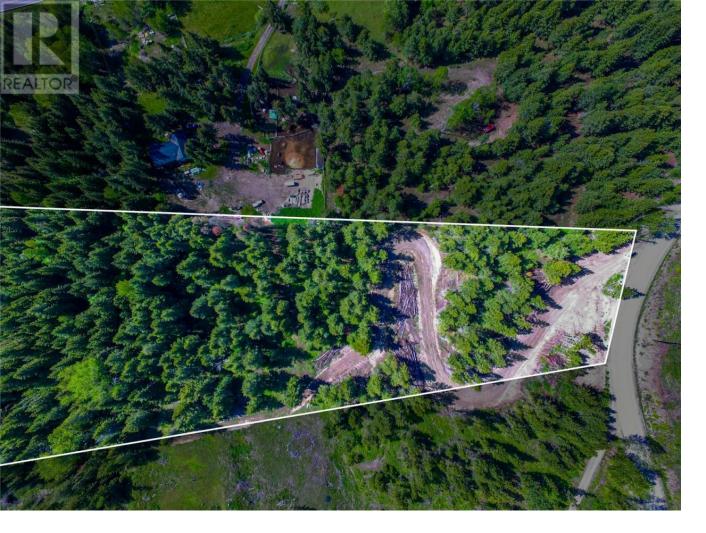

## 1833 Cardinal Creek Road Kelowna British Columbia

\$499,000

Experience the ultimate in privacy and tranquility as you build your dream home amidst the pristine beauty of fresh mountain air. Take ownership of 5.43 acres of gently sloped land, adorned with picturesque meadows. The current owner has initiated road development, extending up to the designated home building site, ensuring seamless access to your future abode. As an added advantage, a meticulously crafted home design package is available for purchase, perfectly complementing the property. This remarkable opportunity offers individuals seeking personal space an idyllic retreat within a mere 30-minute drive from the renowned Big White Ski Resort. Situated the location boasts an abundance of scenic riding, hiking, and bike trails, allowing for endless outdoor pursuits. Embrace a harmonious lifestyle, enveloped by serenity, all while conveniently located a mere 15 minutes from the vibrant city of Kelowna. (id:6769)