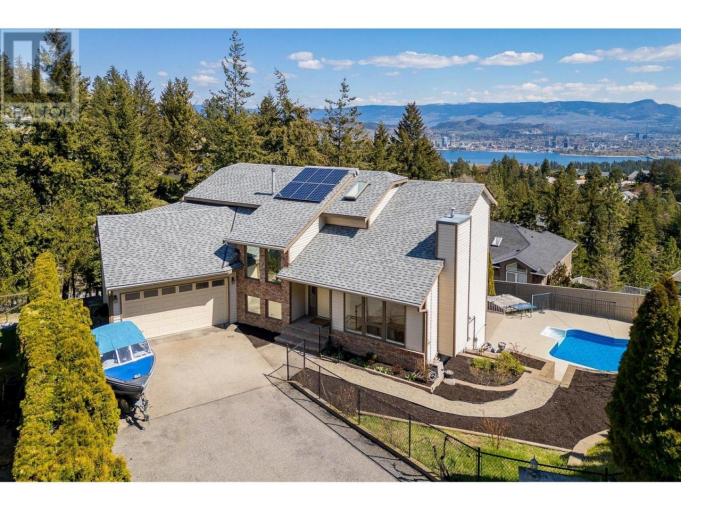

## 1837 Olympus Way West Kelowna British Columbia

\$1,395,000

The family home that has it all! Location, heated pool, lakeview, parking, updates, workshop and space. Situated at the end of a cul de sac this home is perfect for the growing family and offers a layout well suited for the Okanagan lifestyle. Some highlights of this home are the Solar power assist on a net metering system, a level 2 electric Car charger, gas heated pool, ample parking, landscaping, decks, hardwood & vinyl plank flooring, interior & exterior painting, PEX plumbing conversion, an irrigation system, a heated workshop and space. (id:6769)