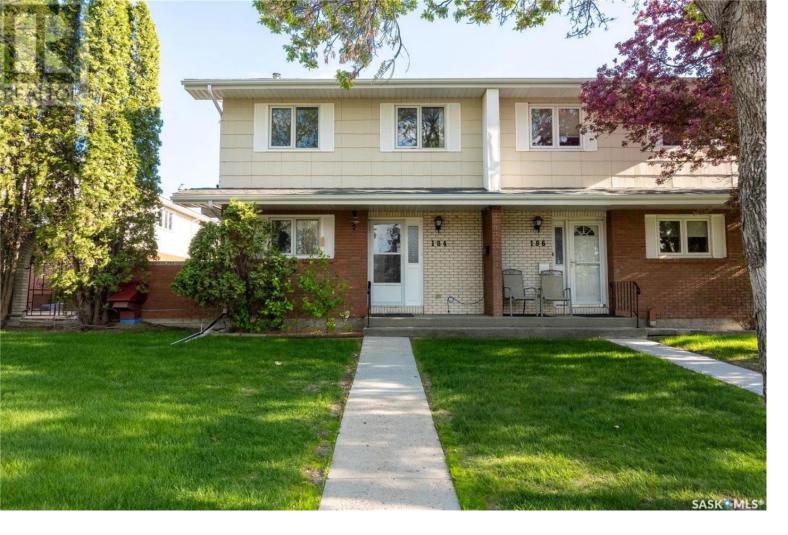

## Regina Saskatchewan \$289,900

Welcome to this beautiful 2-storey condo townhouse offers 1,615 square feet of comfortable living space and is filled with elegant features in Albert Park. Kitchen has features like white cabinets, charcoal laminate countertops, laminate flooring, a 2-seat island, and ample storage. Appliances are included. The laminate flooring extends through the front hall and into the large formal dining area, which opens to a spacious living room with a cozy fireplace. Large patio doors off the living room lead to a nicely sized, fenced-in patio overlooking a park area. The second level features a four bedrooms and two full baths complete the second level. Basement features recreation & laundry room + direct entry to underground parking (2 stalls). Fantastic location - within walking distant to Southland Mall, bus stop, parks, schools, and all south-end amenities. (id:6769)