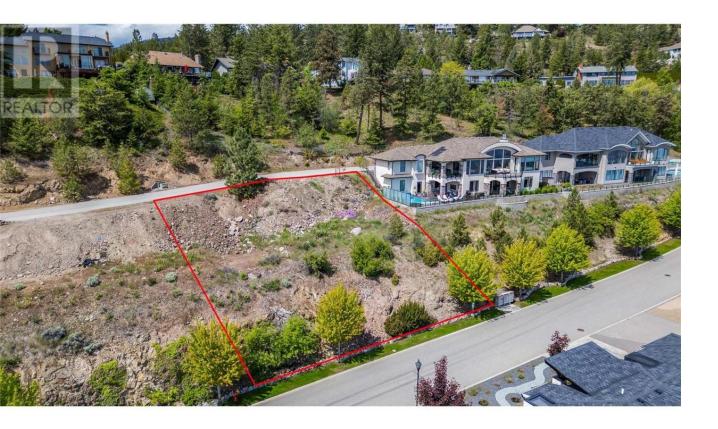

## 1844 Diamond View Drive West Kelowna British Columbia

\$/18,000

Your dream home awaits! One of the best opportunities available just minutes from downtown, this distinctive .34 acre property offers over 5700 sqft. of buildable footage with unparalleled views of the Okanagan Lake, mountains, and Kelowna city skyline. Diamond View Estates is a prestige private community offering an incomparable living experience; the perfect blend of convenience and serene luxury living. Enjoy the benefits of nearing all amenities, golf courses, wineries, shopping centres, hiking trails, and more. This property grants you the freedom to bring your own builder & create your home to fit your lifestyle, or use the custom-engineered plans provided by the esteemed Carl Scholl Design; the natural topography of the land makes it ideal for a stunning built in multi-level home. Not only does this property offer matchless views from every angle, but it can also help reduce construction costs & maximize the value of your investment, as all services are conveniently located at the lot line & ready to go. Don't miss out- seize the chance to make Diamond View, yours! (id:6769)