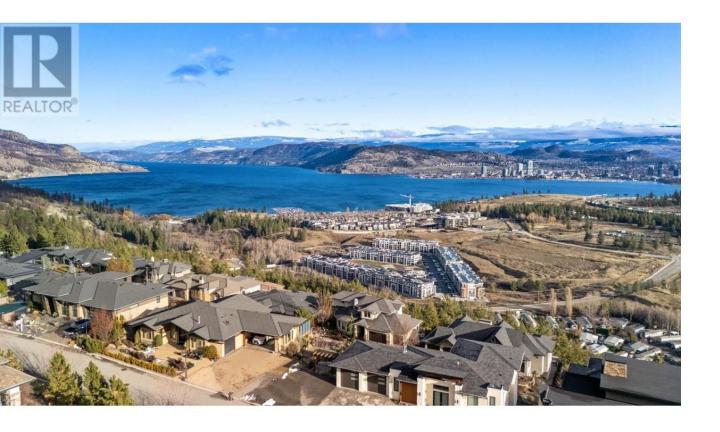

## 1844 Diamond View Drive West Kelowna British Columbia

\$499,000

Create Your Custom Home with Stunning Lake Views Don't miss the chance to build your dream home on this expansive .34-acre lot, offering over 5,700 sq. ft. of potential living space. Located in the exclusive gated community of Diamond View Estates, this property provides breathtaking panoramic lake views and offers complete flexibility—design your home your way with no restrictions on builders or design . Just minutes from downtown Kelowna, this prime lot combines privacy with convenience. All necessary services are already at the property line, reducing construction time and costs. If you prefer, you can purchase pre-designed plans by renowned architect Carl Scholl, specifically crafted to complement the natural slope of the land, saving you time and effort in the design process. With easy access to golf courses, the West Kelowna wine trail, shopping, hiking trails, and all local amenities, this location is perfect for those seeking both luxury and convenience. Take the next step toward making your dream home a reality! (id:6769)