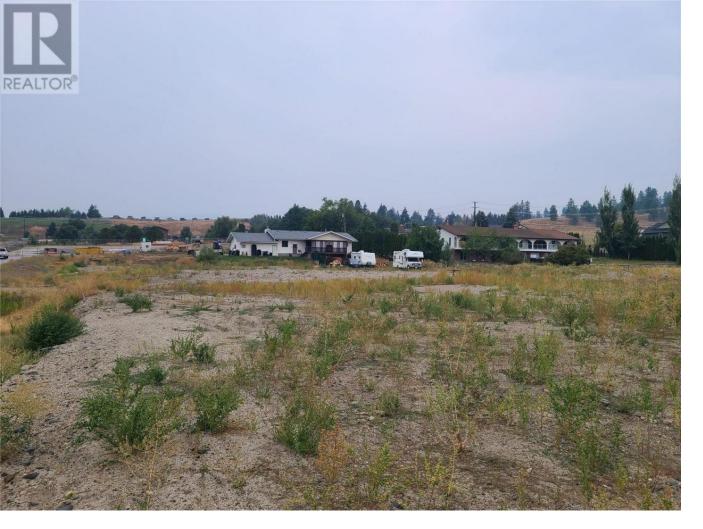

## 185 Arab Road Kelowna British Columbia

Available Immediately, Land for lease, Central Location, Industrial land for lease available on 185 Arab Rd, Approx 20,562 sqft or 0.47 acre in total, extra space available on easement, Flat site, 12 Zoning which allows many principal uses. Fenced & compacted Site. Owner will build to suit as well. (id:6769)