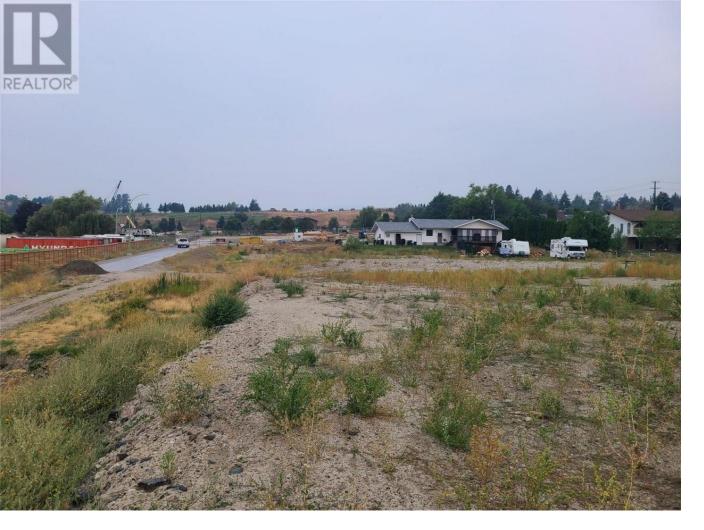

## 185 Arab Road Kelowna British Columbia

Industrial (I2) Land for Lease, Available Immediately, on 185 Arab Rd, Approx 20,562 sqft or 0.47Acre, extra space available on gas easement at no cost, Flat site, I2 Zoning which allows many principal uses. Power, water & fencing can be negotiated with the owner if needed. Owner will build to suit as well. (id:6769)