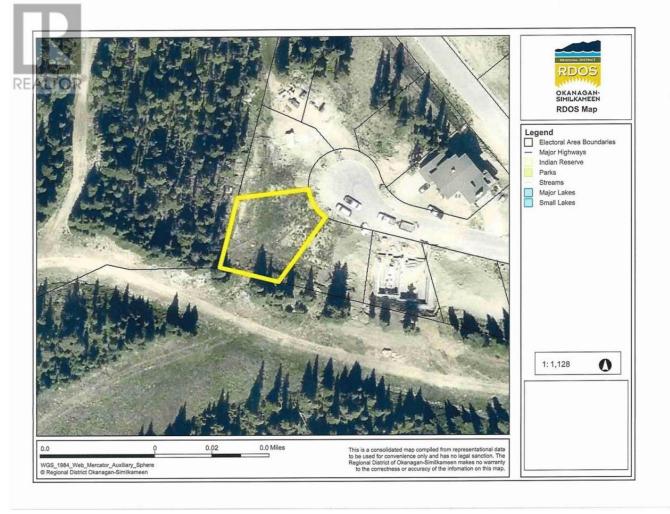

## 185 SNOW MOUNTAIN Place Penticton British Columbia

\$259,000

Location! Imagine stepping out the door of your Apex cabin and skiing right onto the hill. Welcome to 185 Snow Mountain Place located in the newly developed Snow Mountain Estates on Apex Mountain. Just a 30-minute drive from Penticton, Apex Mountain is one of the best kept secrets in the Okanagan. Build your dream cabin or duplex on this 0.17 private lot located just minutes from the village, and local mountain amenities. Step out your door and ski down Grandfather's trail to the lifts or to the local favorite Gunbarrel restaurant and bar. Apex offers something for everyone! Flat building site with all underground services, paved roads with curbs and storm drains to the site. Valley views, endless hiking and biking trails and lakes makes this a property you can enjoy year-round. View today and start planning your home for the 2023/24 season. (id:6769)