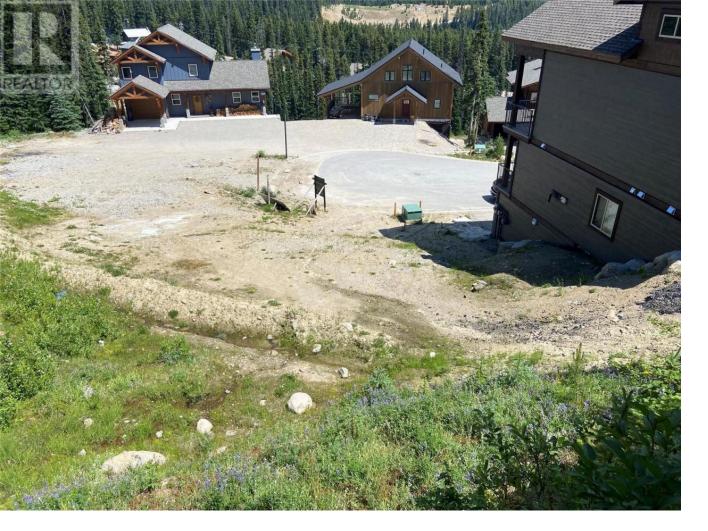

## 185 SNOW MOUNTAIN Place Penticton British Columbia

\$249,000

Location, Location, Location! Imagine waking up, stepping outside your Apex Mountain cabin, and skiing directly onto the slopes! Welcome to 185 Snow Mountain Place, a prime building lot nestled in the exclusive Snow Mountain Estates at Apex Mountain Resort. Apex is just a quick 35-minute drive from Penticton. This hidden gem of the Okanagan offers the ideal setting to create your dream mountain escape on a .17-acre lot, mere moments from the village and Apex's top amenities. Ski down Grandfather's Trail to the lifts, or glide straight to the iconic Gunbarrel restaurant and bar. This build-ready site with all underground utilities in place, along with paved roads, curbs, and storm drains. Surrounded by spectacular valley views, and just steps from endless hiking and biking trails and lakes, it's a year-round paradise. Zoned for single-family or duplex homes. Apex Village and the lifts are a short walk away, so you're never far from shops, dining and entertainment. Build a spacious family cabin or duplex, with room for parking or a garage, and enjoy the flexibility to rent out one side for extra income or save it for family and friends. Rentals are always in high demand at Apex with attractive rental rates for the homeowner! Take a tour today and picture yourself skiing home to this mountain sanctuary--be ready for the 2025/26 season and beyond! (id:6769)