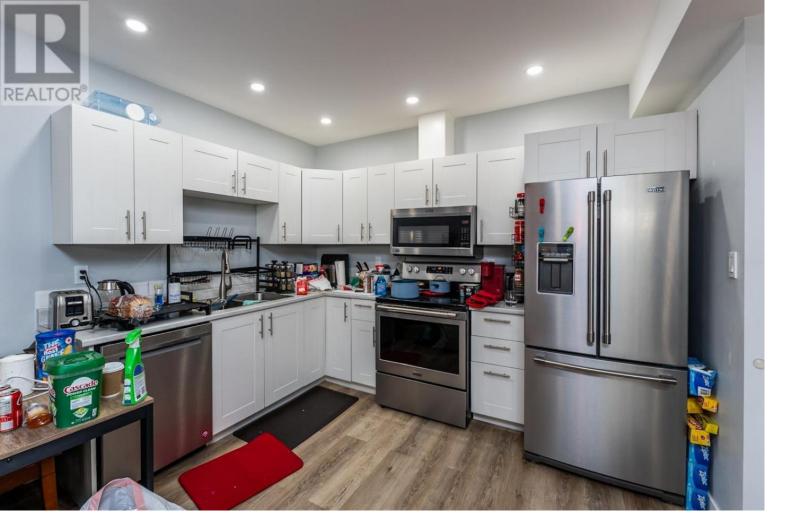

## 1850 12TH Avenue Prince George British Columbia

\$889 000

Take a look at this amazing investment opportunity! This full Duplex with 3 bedrooms up on each side and 2 self-contained 2 bedroom suites offers ample opportunity for potential rents. Located walking distance from the Hospital and BC Cancer Clinic makes each unit desirable to a large market of potential tenants. Many updates have been done to the home over the last couple years including, flooring, windows, roof, and paint. Each unit has separate laundry and entrances. 1850 is currently tenanted top and bottom, 1840 is owner occupied on the top and the bottom is operating as a short-term rental. (id:6769)