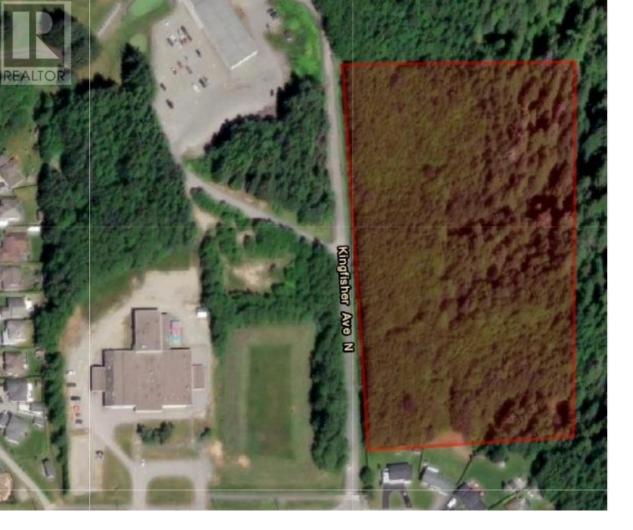

## 1851 KINGFISHER Avenue Kitimat British Columbia

\$2,500,000

One of the last remaining parcels of land available in the booming town of Kitimat. This site is prime buildable land right next to Kitimat's Hirsch Creek Golf Course and Winter Club. With 9.62 acres total. Nice area in the North of Kitimat and approximately 15 minutes to the major LNG sites at the Westside of the Douglas Channel. The original development was proposed to have 40 units available in new construction of townhomes. This site is completely unique to the city, and so are the homes that can be built here. This development is the perfect entry level home in a community seeking new product and a convenient lifestyle. Excellent local trades and a demand for new housing will make this site a great opportunity for a developer. (id:6769)