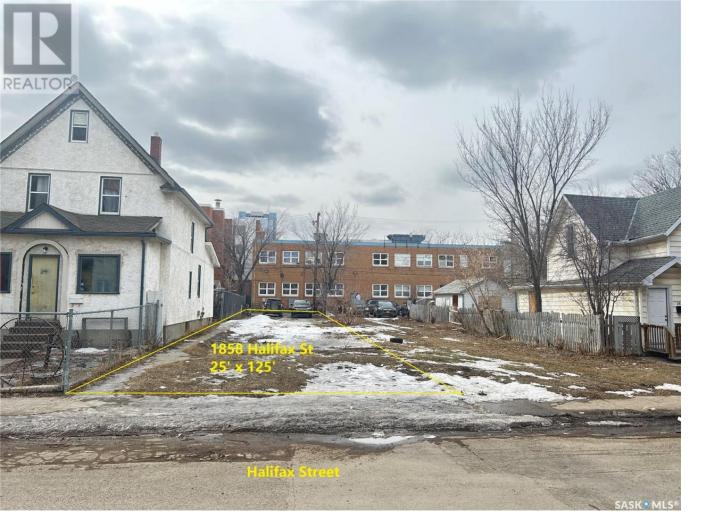

## Regina Saskatchewan

A Beautiful piece of land in the core of Queen city. Close to all amenities , hospital , grocery stores and school . The land is zoned as mixed high-rise so it can be used for commercial purposes. Busy area of the town with lot of opportunities. Please go directly for viewing. Mixed High Rise Permits medium intensity mixed use development along key transportation corridors and near transit stops. (id:6769)