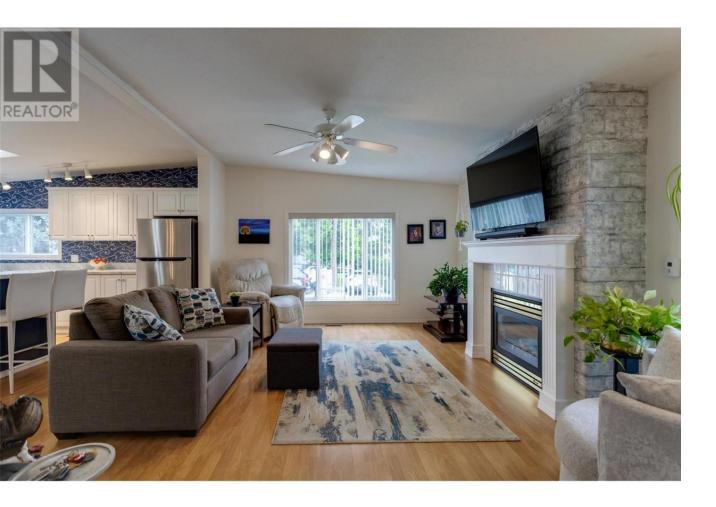

## 1850 Shannon Lake Road 186 West Kelowna British Columbia

Beautifully maintained 1,848 sq. ft. home in the sought-after Crystal Springs +55 community offers generous living space, vaulted ceilings, skylights, & large windows for abundant natural light. The open kitchen/family room layout is perfect for relaxed living, while the separate formal living & dining areas are ideal for entertaining. On-Demand water in the Kitchen. The oversized primary bedroom features a large ensuite with double vanities, walk-in shower, and walk-in closet. A bright home office, covered deck, & private rear yard backing onto green space enhance the livability. Updates: Gas Fireplace has thermostat, Heating / Cooling replaced 2018, HWT 2021, Dishwasher 2021, Skylight Covers replaced 2021, Counter Tops replaced 2023. Kitchen Cupboards re-wrapped & most with soft close hinges 2023, Microwave 2025, Furnace 2018, & Roof 2017. You'll also love the detached workshop for hobbies and extra storage, plus a garden shed. Includes PEX piping for added peace of mind. Enjoy all the perks of this vibrant, secure community--clubhouse with kitchen, party space, guest suite, shuffleboard, horseshoes & bocce. Pets welcome (1 dog max 12 lbs & 14<sup>\*\*\*</sup> or 1 indoor cat). Rentals allowed with park approval (no short-term). RV parking may be available for a fee. Pad rent is \$625; 1/4ly water/sewer av. is \$228 (2024). Minutes from Shannon Lake Golf Club and Two Eagles, and close to wineries, hiking, and West Kelowna's top dining spots. This is low-maintenance Okanagan living at its best! (id:6769)