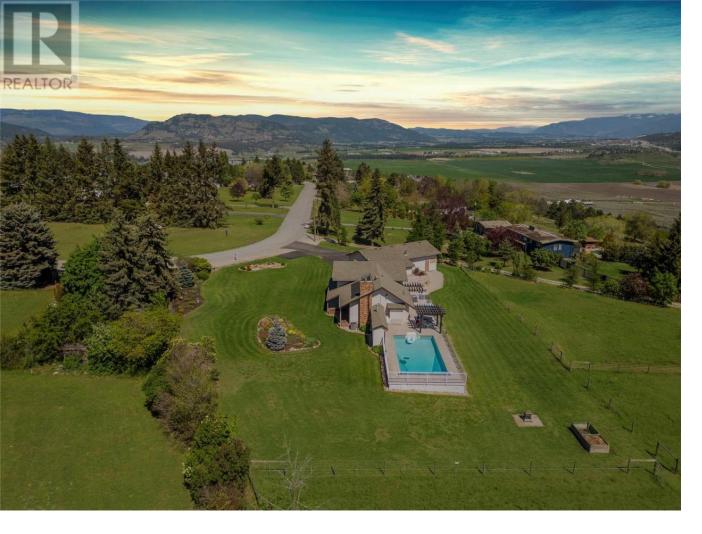

## 186 Stepping Stones Crescent Vernon British Columbia

\$1,289,000

Nestled within Stepping Stones Estates, this charming property presents a slice of countryside living. This classic split-level home is ideal for families or empty nesters, featuring 3 bedrooms, 1 full bathroom, and 2 half bathrooms. All significant upgrades have been undertaken, ensuring it's ready for immediate occupancy. Situated just a short drive from the City of Vernon, residents can enjoy the convenience of Vernon's amenities while relishing the tranquility of rural life. Immaculately maintained and surrounded by perimeter and interior paddock fencing, this 2.01-acre property is simply perfect. A rustic barn adds a touch of charm, while the stunning saltwater, solar heated pool provides the perfect oasis during hot Okanagan summers. With fully irrigated grounds equipped with a 13-zone auto system, maintaining the landscaping is effortless. Located on a corner lot, this home offers views of the countryside, Swan Lake, SilverStar Mountain Resort's night glow, and Vernon's city lights. Providing flat, usable land whether for a hobby farm or simply just enjoying some space and privacy, you will also appreciate the spacious shop/garage with a 2-car garage, L-shaped insulated shop, and a third bay with an over-height door with ample storage space for vehicles, equipment, and more. With storage options available throughout the home, outbuildings, and beneath the deck, this property offers a promising lifestyle of comfort and convenience. SH zoning permits home business. (id:6769)