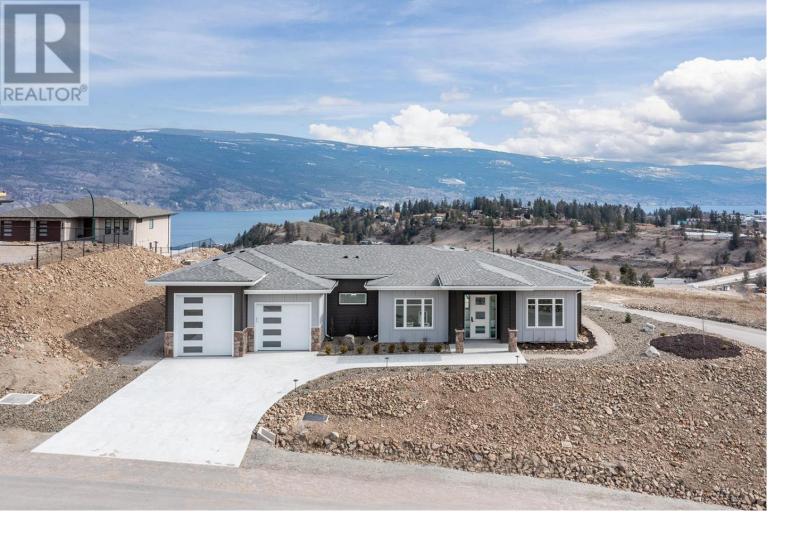

## 18661 Sanborn Street Summerland British Columbia

\$1,299,000

Okanagan Valley and partial lake views accompany this newly built 4 bedroom elegant home. This home is thoughtfully designed with 1 level living, perfect for empty nesters and down-sizers! Outstanding craftsmanship and top-end finishings will evoke the comfort of luxury. The open concept layout seamlessly blends the living, dining, kitchen areas and outdoor entertainment area, creating a harmonious space for fun & relaxation. Perched on a spacious corner lot, you'll enjoy vistas of the beautiful valley and shimmering lake. Unwind with a dip in your in-ground POOL complete with the convenience of an included electric pool cover. Roughed in for a hot tub. Located in gorgeous Summerland, this property is nestled in the highly coveted Hunters Hill development. Immerse yourself in the unparalleled beauty of the Okanagan. (price + GST) BOOK YOUR SHOWING TODAY. (id:6769)