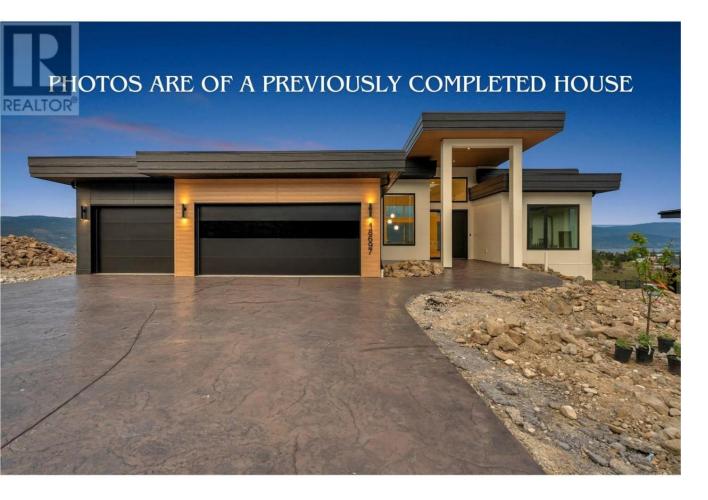

## 18673 MCKENZIE Court Summerland British Columbia

Welcome to Net-Zero Ready cost efficiencies! This home, currently under construction, offers future-focused, energy-efficient living with unmatched lake views in a quality controlled single-family neighborhood. Featuring "out the door" access to hundreds of acres of undeveloped Crown land with trails overlooking Okanagan Lake. Whether you're entertaining on your private lakeview deck looking at the lights of Naramata, or enjoying your morning stroll in nature, your next chapter begins here in one of the Okanagan's most sought-after new communities: Hunters Hill--inspired by nature, built for comfort, and rooted in community. The town of Summerland is known for its clean, quiet beaches, glorious vineyards, friendly wineries & main street shops. This new home will reflect a modern approach to Okanagan luxury, with high-quality finishes, smart design, and careful attention to comfort and style. The main living space welcomes you with vaulted ceilings and expansive folding glass doors that will bathe the interior in natural light AND create a seamless transition to the spacious covered deck--perfect for Okanagan indoor-outdoor living. The ground floor will feature an exercise room, recreation room, wine room, PLUS a self-contained legal suite with a private entry. PRICE PLUS GST. PHOTOS ARE OF A PREVIOUSLY COMPLETED HOUSE BY THIS BUILDER AT HUNTERS HILL, USED HERE FOR ILLUSTRATION PURPOSES TO PREVIEW THE QUALITY OF WORK. THE ROOM DIMENSIONS WERE OBTAINED FROM BUILD PLANS. (id:6769)