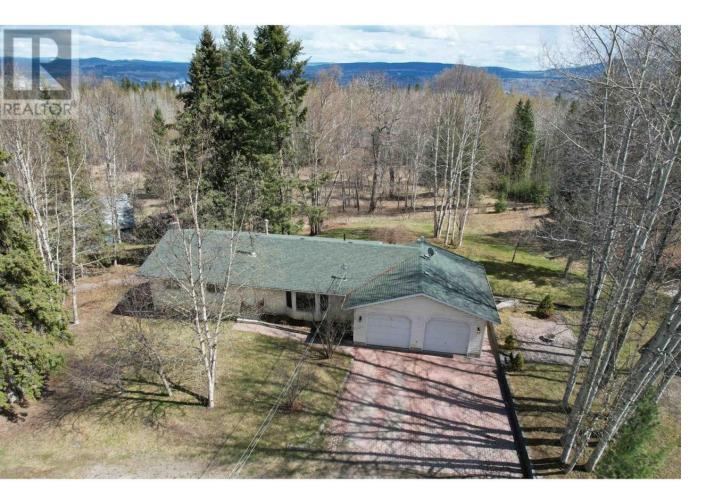

## 1871 PINNACLES Road Quesnel British Columbia

\$659,900

\* PREC - Personal Real Estate Corporation. One-of-a-kind ACREAGE! This sprawling 25.58 acre property truly has to be seen to be fully appreciated. There is approximately 5 acres of mostly fenced pasture and a variety of trees and trails for nature walks and ATVing out your back door. Numerous outbuildings including a 24'X20' powered barn with stables, chicken coop, heated storage room or small workshop, and other storage options too. The rancher home, situated at the end of a long private driveway, does have a wonderful 1 bedroom inlaw suite with separate driveway. Main floor has 3 bedrooms, 2 bathrooms and plumbing for another bathroom if needed. Kitchen overlooks the yard and has an island & granite counter tops. The house could use some cosmetic touch ups, but the land more than makes up for it! (id:6769)