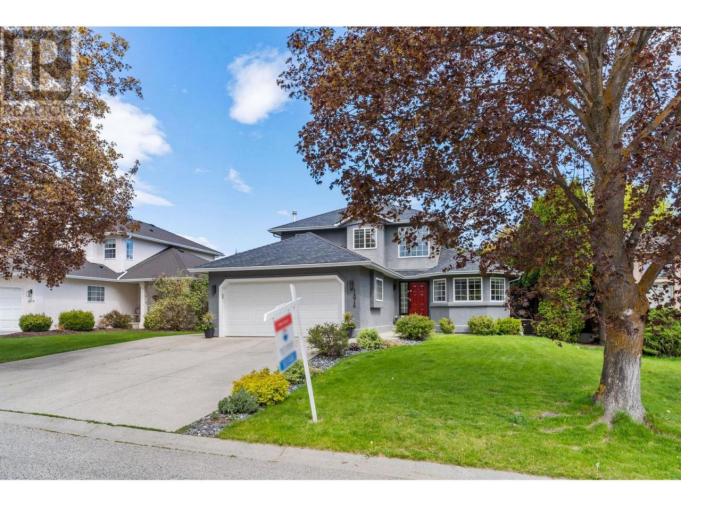

## 1876 Porthill Drive Kelowna British Columbia

Looking for a family home that's move-in ready and ticks all the boxes? This 4-bedroom gem combines traditional charm with modern updates. Spanning 1,750 sq ft, the home feels bright, welcoming, and functional. The cozy, traditional style is complemented by sleek, contemporary updates, creating a fresh and inviting atmosphere. The heart of the home is a spacious, light-filled living area, perfect for gatherings or unwinding. You'll appreciate the updated kitchen, designed for easy meal prep while staying connected to the action. Step outside to a low-maintenance, private backyard--a rare find! Whether hosting a BBQ, watching the kids play, or relaxing with a book, this backyard has it all. The property also features an EV charging station, catering to your eco-friendly transportation needs. Location is key, and this home excels. Surrounded by multiple parks, outdoor adventures are just steps away. Adjacent to the Glenmore lateral walking trail, it's ideal for morning runs or family strolls. With elementary and middle schools within walking distance, your daily routine is simplified. Plus, less than 5 minutes to Glenmore Shopping Plaza, offering all your daily essentials. Updates to the mechanical systems ensure the home is move-in ready and worry-free for years to come. If you're seeking a family home that offers comfort, convenience, and an unbeatable location, don't let this one slip away! (id:6769)