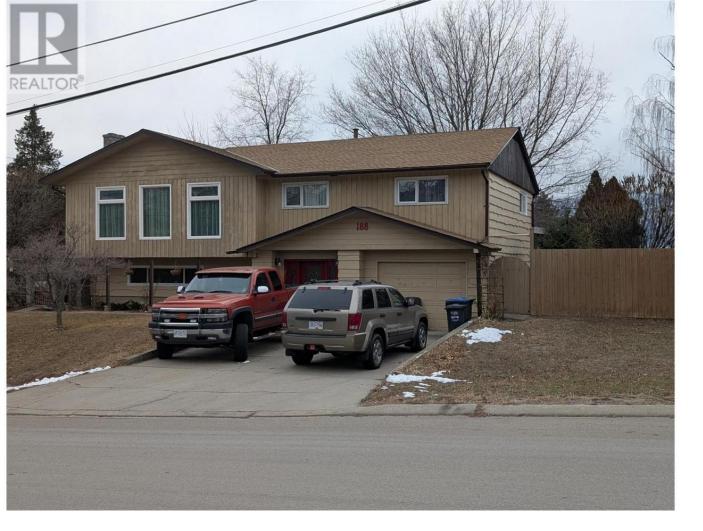

## 188 Walden Crescent Penticton British Columbia

This beautiful bi level home sits on 0.30 of an acre in t

This beautiful bi level home sits on 0.30 of an acre in the desired uplands area. Surrounded by mountain view, this home has a new roof, 2 fully fenced yards, mature raised garden, 4 + 1 bedrooms, 2 full bathrooms, daylight basement, single car garage (or workshop) and much more! Great home with many opportunities. (id:6769)