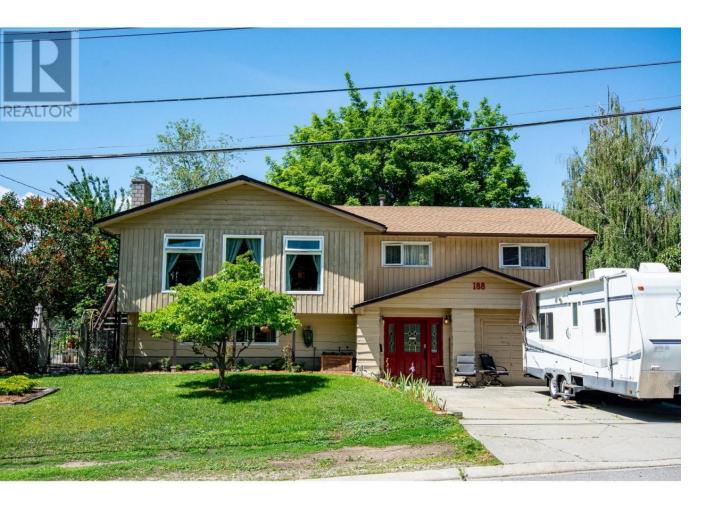

## 188 Walden Crescent Penticton British Columbia

\$949,900

Welcome to this 4 bedroom, 2 bathroom family home situated on a generous half-acre lot in the prestigious Uplands neighbourhood. This bright and inviting 4-bedroom, 3-bathroom residence offers the perfect blend of comfort, space, and privacy. Highlights include: Over 2,424 sq ft of living space, enjoy the main level layout with living room, dining room, kitchen that walkout to a large deck and backyard. On the main you will also find the primary suite, two additional bedrooms and main bathroom ideal for family and guests. The lower level holds one bedroom, a cozy family room, bathroom, laundry and access to the garage. There is an expansive .30 of an acre yard with mature landscaping - perfect for entertaining, children playing or relaxing. Single car garage 25 x 12, ample parking, and storage space. Located in a quiet, tree-lined area near top-rated schools, parks, and amenities, this is a rare opportunity to own a sizeable property in one of the area's most sought-after communities. (id:6769)