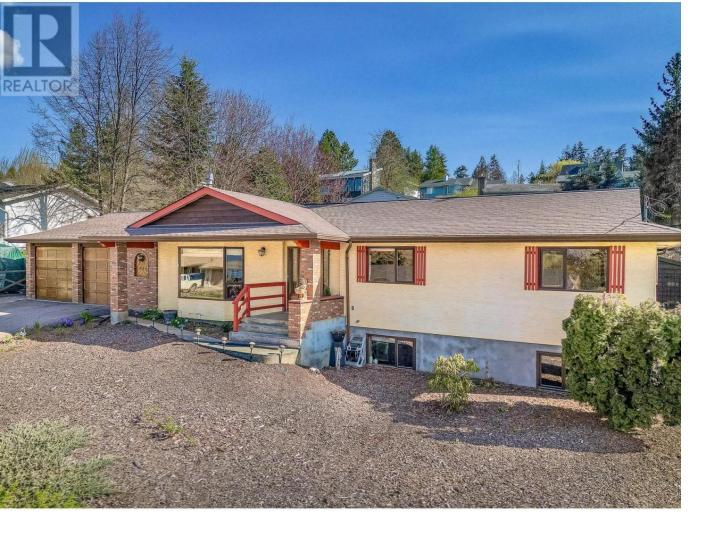

## 1880 2 Avenue Salmon Arm British Columbia

\$759,000

Welcome to your new home! Nestled in a serene neighbourhood, this inviting residence offers the perfect blend of comfort and convenience and a lake view! Spacious layout featuring a primary bedroom with a 3-piece en-suite and walk-in closet, plus two additional bedrooms and a 4-piece bathroom with laundry room on the main floor. The kitchen features custom oak cupboards, new flooring and appliances including fridge, electric range, and dishwasher. The sunken living room boasts a brick gas fireplace with oak mantle, built-in shelving, and oak flooring. The large bay window provides a lake view while flooding the room with natural light. The dining room, overlooking the living room, features oak flooring and boasts glass doors that open onto the patio. From there you can step into your backyard retreat with covered deck and hookups for a hot tub, perfect for year-round relaxing. Enjoy the beauty of nature right at your doorstep, with plenty of space for gardening enthusiasts, complete with flower beds, fruit trees, berry bushes, and garden area. Two sheds provide additional storage and workspace. The partially finished basement features new flooring, gas fireplace for added comfort, and a large storage area and could easily be suited into a 2 bedroom mortgage helper. This home offers a comfortable layout with a backyard oasis, large double garage and parking for 4 more vehicles plus your RV! Don't miss out on this opportunity! (id:6769)