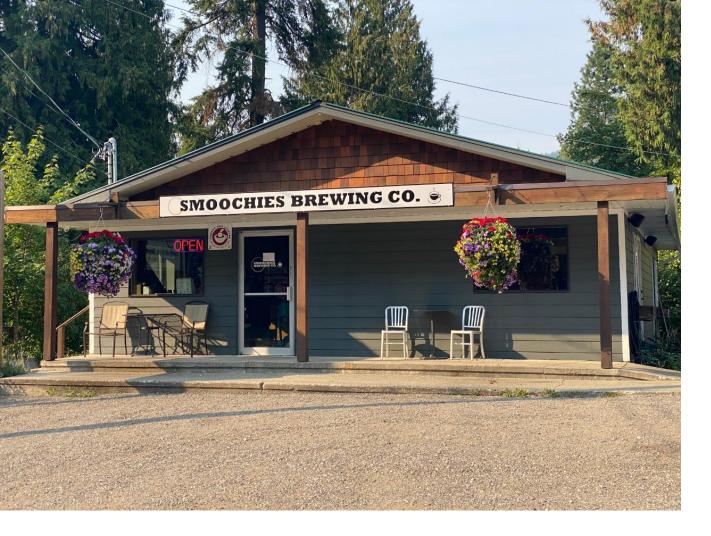

## 1885 BAKERY FRONTAGE ROAD Christina Lake British Columbia

\$800,000

LIVE THE DREAM! Work hard for 6 months and take the rest of the year off! This very high profile location is only a 5 minute walk to lake access, and sits on a 150' of prime highway frontage in beautiful Christina Lake B.C. The property offers 2 amazing buildings, lots of space for customer parking, as well as accommodation for your RV, while you live and work the season! The Smoochies building was completely and professionally updated seven years ago, as well as the septic system which is capable of handling 2 restaurants! The second building has been nicely modernized as well, and it was originally designed to accommodate another restaurant. All of the commercial kitchen equipment is in storage and is readily available if required by a new buyer. Presently the building has a great tenant in Lake Life Cannabis Co., now in the last year of a five year lease. The zoning allows for many uses, including a dwelling unit, a retail store, a medical & dental clinic, and eating & drinking establishments. Seller willing to finance! Call your REALTOR(R) today for all the info on this awesome opportunity! (id:6769)