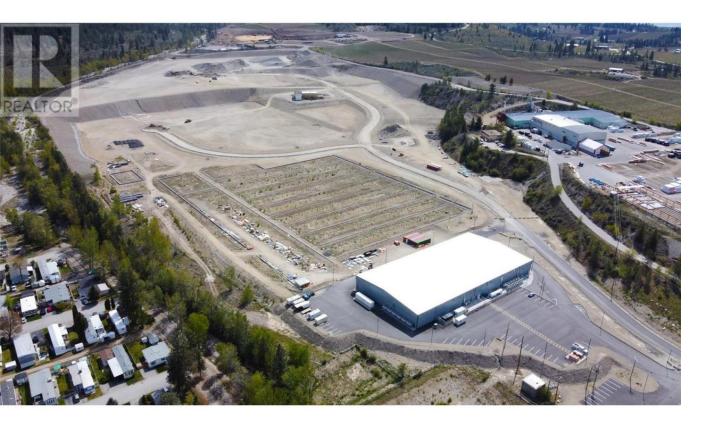

## 1655 Maple Street 19 Okanagan Falls British Columbia

\$1,900,000

Investment property for sale! Opportunity to purchase a tenanted 2.74 acre industrial lot in the South Okanagan's newest & largest industrial Business Park. Consisting of over 114 acres with 20 proposed strata lots, Avery Business Park offers shovel ready lots ranging from 2.5 to 10 acres. Located only 12 minutes from Penticton, less than 1 km off Highway 97, and close to other major highway access points including the US border, Avery Business Park is strategically and conveniently located in the heart of the South Okanagan. Lot 19 offers an investor a 6.6% cap rate on average rental income plus significant upside on the future sale of the lot by way of an option to purchase in the tenant's lease - contact listing agents for more details. (id:6769)