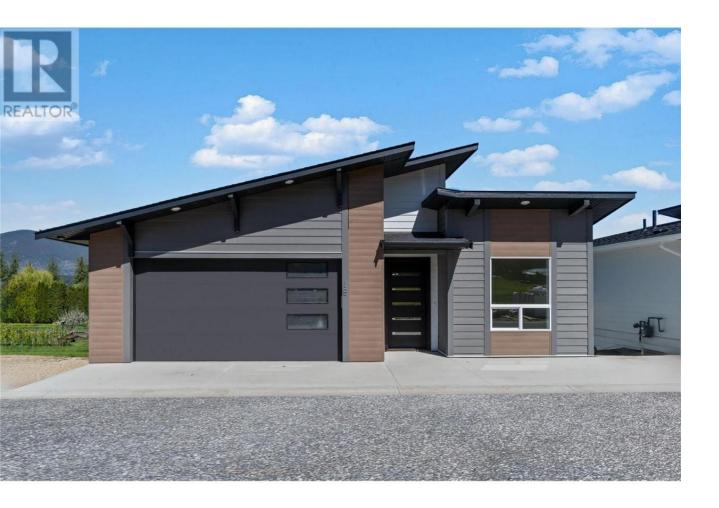

## 1840 10 Street 19 Salmon Arm British Columbia

\$839,900

Discover the hidden gem of this Lakeview 3 Bed/2.5 Bath + Den/Office home, with high-end extras at every turn! As you step through the custom front door into the spacious entry, you'll be captivated by the craftsmanship throughout. The home showcases high-end Engineered hardwood flooring, custom ordered ceramic tile, and custom built cabinets, all complemented by 9 ft ceilings and Quartz countertops. The dream kitchen is a culinary haven, featuring all appliances, pantry and large island perfect for foodies and bakers alike! Cozy living room offers a gas fireplace, and the dining area opens to a covered deck with mountain & lake views. The Primary Bedroom is a sanctuary of luxury, featuring a one-of-a-kind handcrafted concrete passageway door into the luxurious 5 pc ensuite, complete with a free-standing soaker tub, tiled walk-in shower, double sinks, and walk-in closet. For those seeking additional space, the walk-out basement has plenty of natural light, a family room ideal for crafts or hobbies, two large bedrooms, a 4pc bath, and a 500 sq ft Bonus Room! The Extra Large Attached 21' x 22'6''' Double Garage comfortably accommodates two vehicles. This home is built with ICF construction to trusses offering remarkable energy efficiency resulting in significant savings on heating and cooling costs. Plus, with Low Strata Fees of just \$80.00 per month, including Lawn Care and Road Maintenance, this property seamlessly combines luxury and affordability. (id:6769)