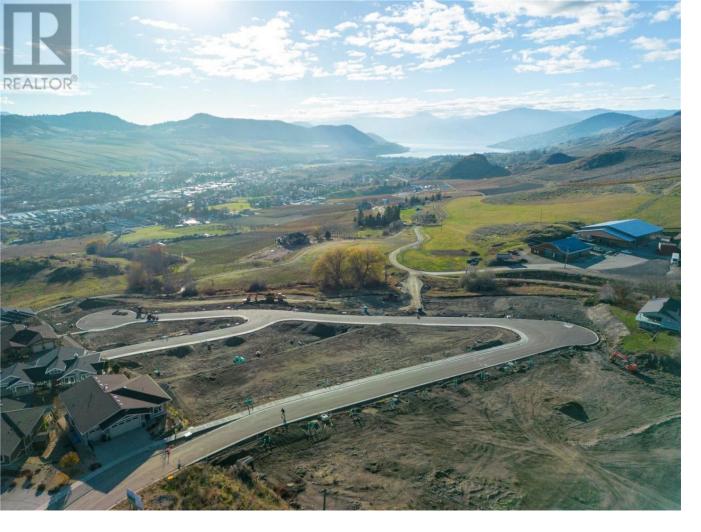

## 3398 Davison Road 19 Vernon British Columbia

\$399,900

Turtle Mountain provides incredible Okanagan Lake and valley views. Live within the amazing nature Vernon has to offer while being only steps away from local amenities and the city's core. Enjoy also the Grey Canal hiking trail and mesmerizing Bella Vista views, world famous beaches, award winning wineries and spectacular golf courses. They are only minutes away! Tassie Creek Estate has been created to help celebrate all that this region has to offer. A stunning 5 acre park with all its beauty compliments the estate's area and outdoor living. Build your dream home the way you want with the builder you desire. Choose a customized layout, and take 20 months to build. The possibilities of this property are endless. (id:6769)