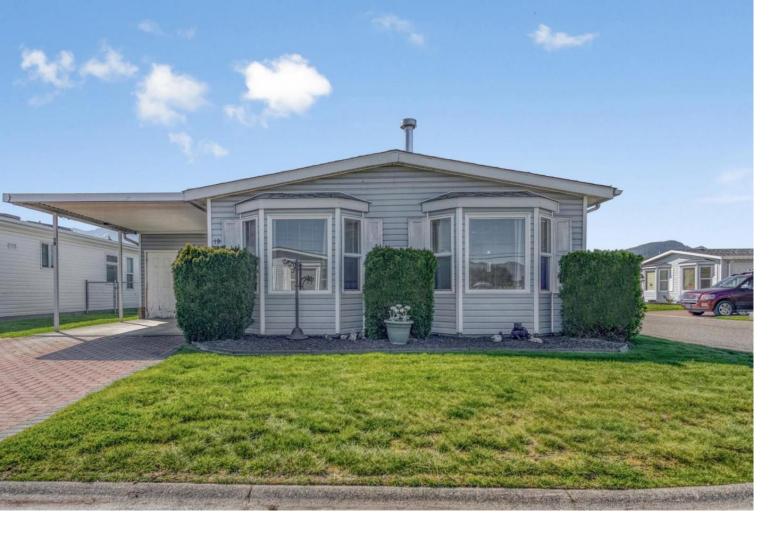

## 45918 KNIGHT Road 19 Chilliwack British Columbia

\$399,900

This absolutely gorgeously well kept and loved home has 2 bed, 2 bath open concept rancher totaling 1248 sq. ft. Boasting a great layout w/ tons of natural light. Featuring: vaulted lvgrm/dining/kitchen ceilings with n/g fireplace, skylights, new roof, SS appliances, portable AC unit, attached storage, RV parking. Updated laminate flooring! Fully fenced backyard. Parking for 3 vehicles inc. the Carport. Fully Gated. Unwind in the complex Clubhouse with a 2 bdrm guest suite, pool table and games. Walking to shops, restaurants & quick freeway access. Call today to book! \* PREC - Personal Real Estate Corporation (id:6769)