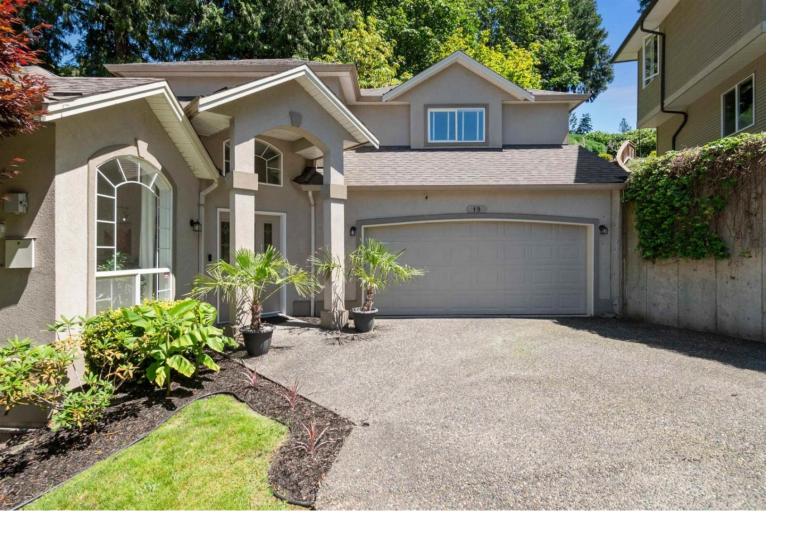

## 47470 CHARTWELL Drive 19 Chilliwack British Columbia

\$849,000

Come And Discover The Tranquility Of This "RARE FIND"!! This Home Backs On To A Golf Course That Offers A Peaceful Private Setting! 4bdrm, 3bath Home w/Over 2,500 sqft. Of Living Space. Functional Floor Plan w/Master On The Main, Large Bonus Room Upstairs, Bsmt.w/Separate Entry. NO STAIRS to ENTER this Home!! All Your Living Needs On One Floor! Living Rm. w/Vaulted Ceiling, S.Steel Updated Appliances, N2 Gas Stove, White Cabinetry Throughout. Recently Finished Walk-Out Bsmt. Featuring Laminate Flooring, High Ceilings, 2 Large Bdrms., Full Bath w/Deep Soaker Tub, Quartz Counters, Gorgeous Kitchenette for In-law or Teen. Stamped Concrete Patio. Plenty Of Parking On The Drive-way. Roof Updated "2019". Family & Pet Friendly Complex(No Age Restriction). A Gorgeous Move-In Ready Family Home!!! (id:6769)