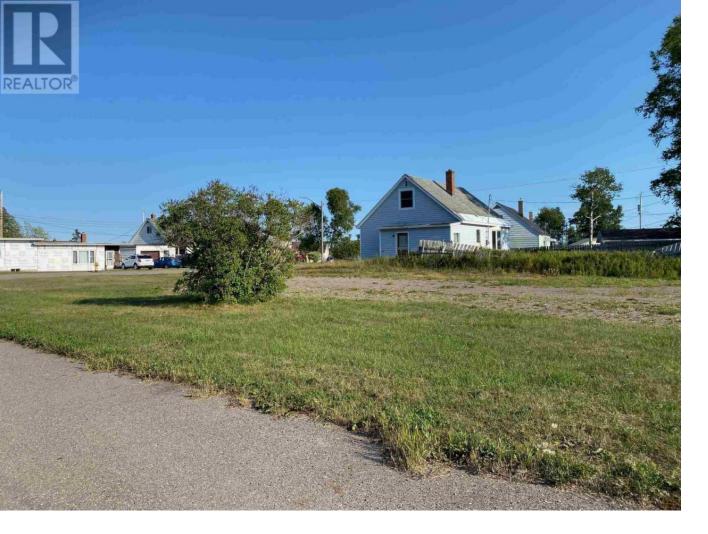

## Terrace Bay Ontario \$15,000

Flat buildable lot with another lot available next door. Potential to build 2 homes side by side. These opportunities don't come up often in Terrace Bay. Lot is located close to schools. Services available at the road. Previous home on the property was torn down. (id:6769)