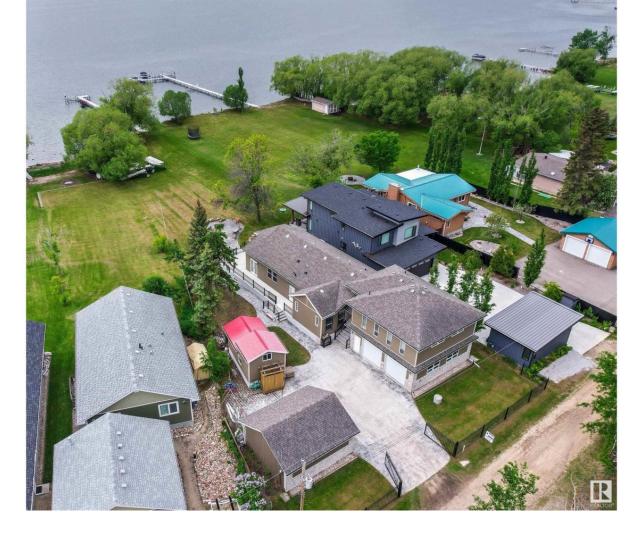

## Rural Parkland County Alberta

\$1,299,000

Youll fall in love with this gorgeous 2,748 sq ft country-style cottage found on the sunny southwest-facing shores of Rizzie Beach, Wabamun Lake. The large 1/4 acre pie-shaped lot 150 ft long provides 100ft of width at the front and 50 ft of beachfront. The main floor boasts a spacious living room, a dining area, a rustic kitchen with S/S appliances, granite countertops and natural solid wood cabinets and a beautiful bright sunroom surrounded by windows, all with scenic lake views. The primary bdrm includes an en-suite bath, complemented by two additional bdrms and two full baths. The upper floor offers a separate guest suite with a full kitchen and open living room, two more bdrms, and a 3-pc bath providing extra space for family or guests. The property includes an oversized attached double garage, a second detached double garage, a secondary guest house with a bdrm, loft and 2-pc bath and a spacious deck that leads down to the patio with a firepit all surrounded by the beautifully landscaped grounds. (id:6769)