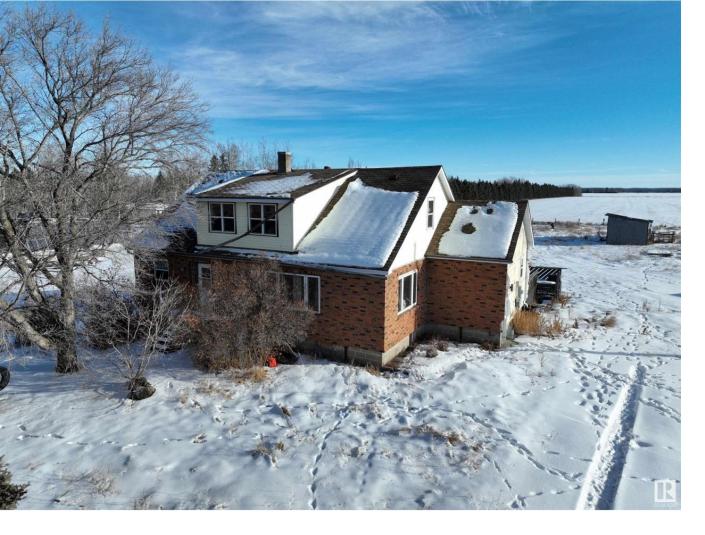

## Rural Leduc County Alberta

Foreclosure Opportunity! This 2400+ Sqr.ft. home sits on a large 0.74 acre lot just steps outside Warburg in Rural Leduc County. Tons of potential with 5 bedrooms and 2 bathrooms. Property to be sold AS IS. (id:6769)