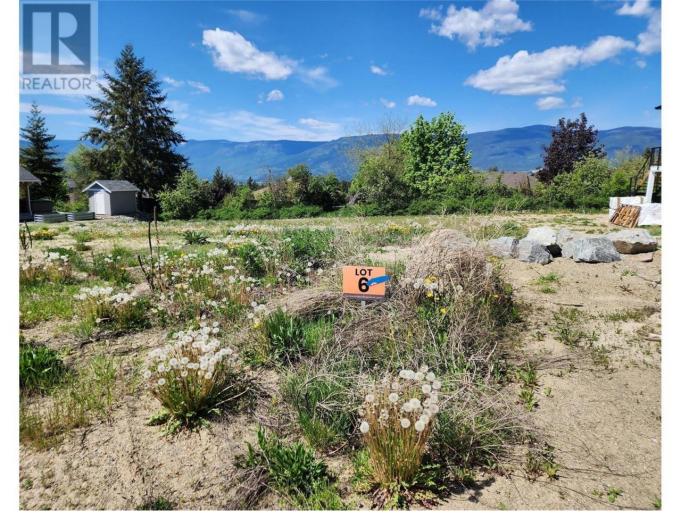

## 1905 35 Street Salmon Arm British Columbia

Presenting a unique opportunity to acquire a premium building lot #6 in the prestigious North Broadview area of Salmon Arm. This .21 acre property showcases breathtaking mountain views and is thoughtfully located near essential amenities, schools, and recreational facilities. Zoned R-8, this exceptional lot affords the potential for a secondary suite or carriage house, offering versatility in your architectural vision. Embrace the convenience and charm of this neighborhood without the additional costs of GST. Take advantage of this unparalleled chance to create your ideal home in a prime location. (id:6769)