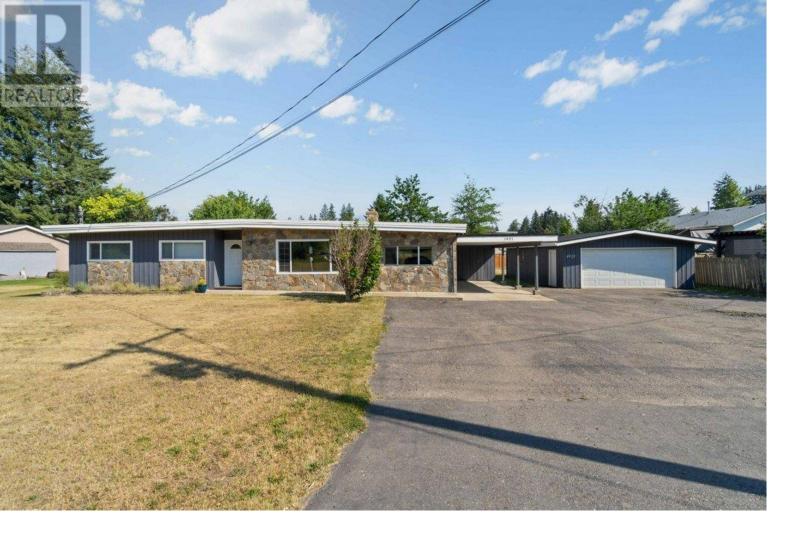

## 1921 20 Avenue Salmon Arm British Columbia

\$739,900

LARGE FLAT LOT with 4 BEDROOM HOME - looking for a great family home in a great neighbourhood? Close to schools, parks, and trails this updated home offers 4 bedrooms and 2 bathrooms, carport and oversized detached double garage. Updates include newer kitchen cabinets with quartz countertops, stainless steel appliances, laminate flooring, and more. Could be a 5 bedroom or 4 bedroom plus den. Over 2000 square feet of living space on one level. Huge partially fenced yard perfect for the kids and just waiting for your landscaping ideas. Lots of parking. Quick possession possible. (id:6769)