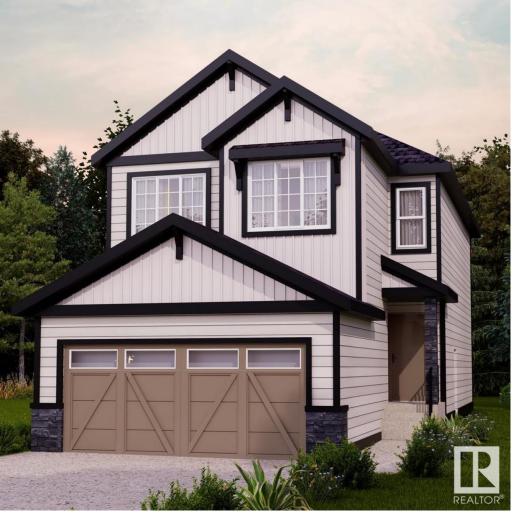

## Edmonton Alberta

\$539,900

Nestled in the picturesque Riverview area of West Edmonton, Verge at Stillwater is a community that seamlessly blends natural features. Akash Homes invites you to the 'Bedford-Z'; this zero lot line home offers stunning features, quality craftsmanship, and an open-concept floor plan that makes day-to-day living effortless with its functional design. Your main floor offers 9' ceilings, laminate flooring, and quartz counters. You'll enjoy a spacious kitchen with an abundance of cabinet and counter space, soft-close doors and drawers, plus a walk-through pantry! Your living room offers comfort and style, with an electric fireplace and large windows for plenty of natural light. Rest & retreat upstairs, where you'll enjoy a large bonus room plus 3 bedrooms, including a primary suite designed for two with its expansive walk-in closet and spa-inspired ensuite! SIDE ENTRANCE \*\*PLEASE NOTE\*\*PICTURES ARE OF SIMILAR HOMES; PLANS, FIXTURES, AND FINISHES MAY VARY AND ARE SUBJECT TO AVAILABILITY/CHANGES WITHOUT NOTICE. (id:6769)