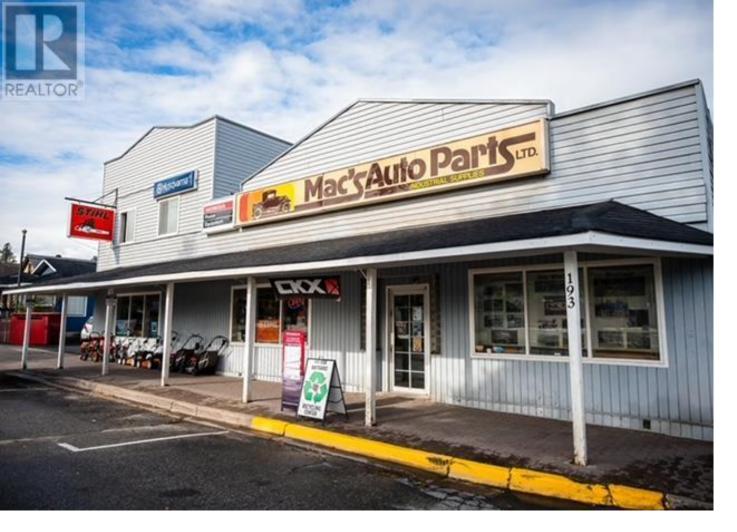

## 193/199 Vermilion Avenue Princeton British Columbia

Well established parts and equipment repair business operating for over 50 years, located in the heart of Princeton, B.C. 7200 square foot building offers a wide selection of quality auto parts, heavy-duty parts, and outdoor supplies. Specialized services including small engine repair and maintenance, hydraulic hose assembly and repair, as well as chain sharpening services. Repair shop specializes in lawn and garden power equipment, servicing both 2-stroke and 4-stroke engines. Warranted supplier/dealer for Honda, STIHL, HUSQVARNA, and Briggs & Stratton. Financial Information available upon signed NDA. (id:6769)