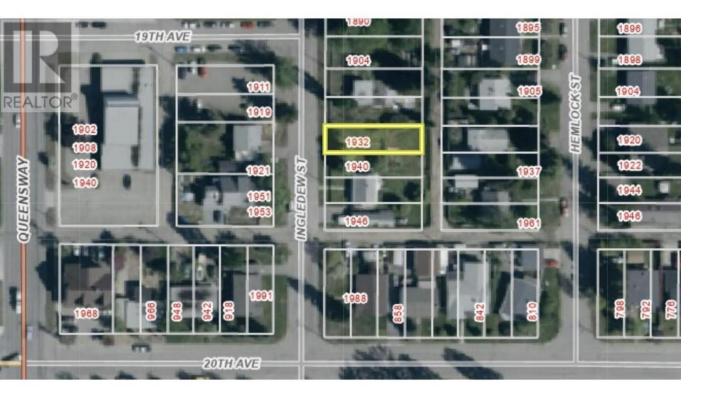

## 1932 INGLEDEW Street Prince George British Columbia

\$79,000

Here is a great opportunity to build on a lot near Lheidli T'enneh Park. Lots in Millar Addition are rare indeed. This lot is zoned RS4 which allows for high density housing. The lot beside is also for sale if you wish to build a large dwelling. Surrounded in old character homes and there is a new house across the street. Bring your ideas! (id:6769)