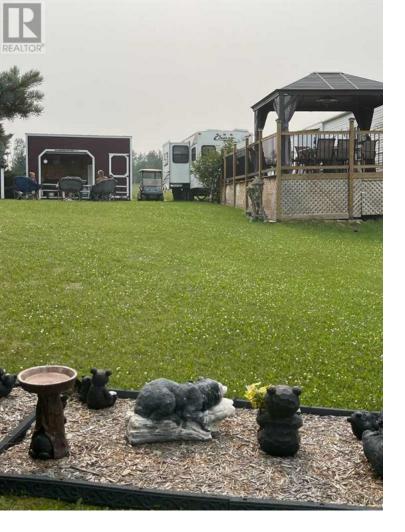

## 19432 TOWNSHIP 710 Valleyview Alberta \$149,900

Recreation Living at it's best. Turn Key property at Snipe Lake RV Resort. Bond with your family and friends with a ready made premium camping experience. 10' x 40" park model with 2 bedrooms, bathroom and open kitchen/living area with a fireplace. There is also a 14' x 30' attached deck with gazebo. This lot 7500 Square Feet, is fully landscaped and meticulously cared for. In addition to this roomy RV there is a barn style storage shed and cook shack with power. The lot has water, septic and a 50 amp, 30 amp and 2 x 15 amp services. This is a totally turn key and move in ready unit. Snipe Lake is located approximately 90 minutes from Grande Prairie and 30 minutes from Valleyview. This resort has a great community feel with a private boat launch, use of a private fishing shack, hiking trails, year round boat/rv storage, private beach and full time security. Don't just use it in the summer time it's a great year round facility. Future plans include additional phases, plans to put in a fully functional marina to add to the existing and newly updated dock and boat launch. Marina slips will be made available to existing Snipe Lake RV Resort owners. Also in the planning stages to add a clubhouse. The Club House will include a general store, laundry facilities, bathrooms with showers as well as a recreation room for families and their guests to enjoy. For additional information please visit snipelakervresort.com (id:6769)