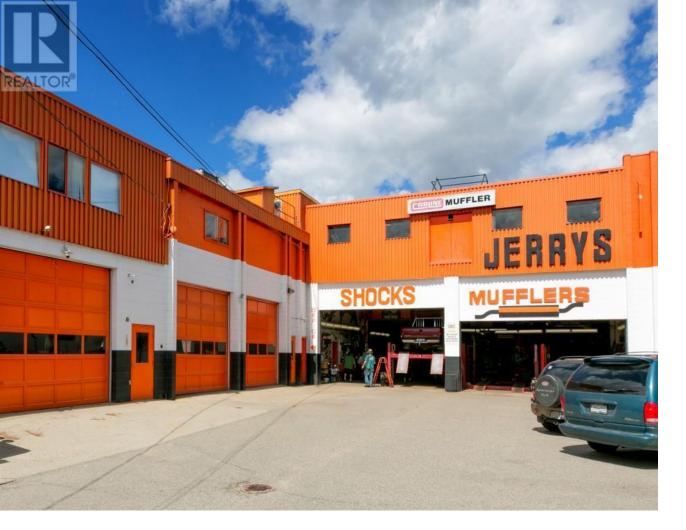

## 1948 Windsor Road Kelowna British Columbia

This is your opportunity to operate your business from this established automotive shop, now available for lease. Property includes 6,689sf +/- over two floors including four bay shop, showroom, offices and a second floor area. Centrally located just off of Spall Road. Ideal for automotive related use as the property has a longstanding customer base of over 50 years. (id:6769)